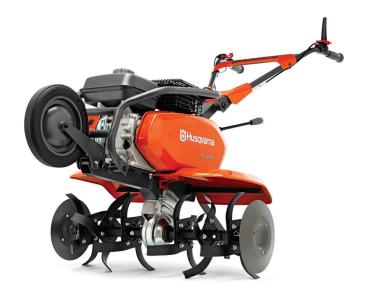

## **HUSQVARNA TF 230**

A basic and handy tiller that is easy to manoeuvre. Powered by a reliable and powerful Husqvarna engine and equipped with a bumper to protect the engine in use or during transportation. Foldable handlebar and transport wheel is standard. The fully sealed transmission makes it a perfect and long-lasting partner for work in wet cultures. This is a tiller for every customer who values durability and long-lasting efficiency.

## **FEATURES**

- The bumper will protect the engine in use or during transportation. It Protect plants outside the working area. can also serve as lifting handle.
- Powerful and reliable husqvarna gasoline engine.
- Adjustable handlebar for best working position.
- Large support wheel for easy maneuvering.