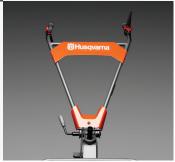

## Adjustable handlebar

Adjustable handlebar for best working position.

## **FEATURES**

- The bumper will protect the engine in use or during transportation. It Protect plants outside the working area. can also serve as lifting handle.
- Powerful and reliable husqvarna gasoline engine.
- Adjustable handlebar for best working position.
- Large support wheel for easy maneuvering.