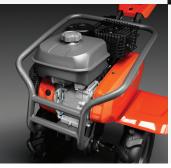

Plant guard

Protect plants outside the working area.

Husqvarna gasoline engine

Powerful and reliable husqvarna gasoline engine.

The bumper will protect the engine in use or during transportation. It can also serve as lifting handle.