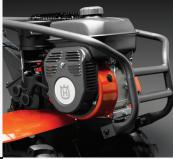

Plant guard

Protect plants outside the working area.

Husqvarna gasoline engine

Powerful and reliable husqvarna gasoline engine.

The bumper will protect the engine in use or during transportation. It can also serve as lifting handle.