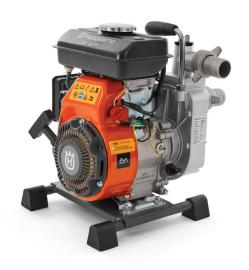

## **HUSQVARNA W40P**

A small and compact water pump for irrigation and draining. Easy-starting engine and high spec pump house allows efficiant and reliable work for a long time. Built-in lifting handle makes it easy to carry between working areas.