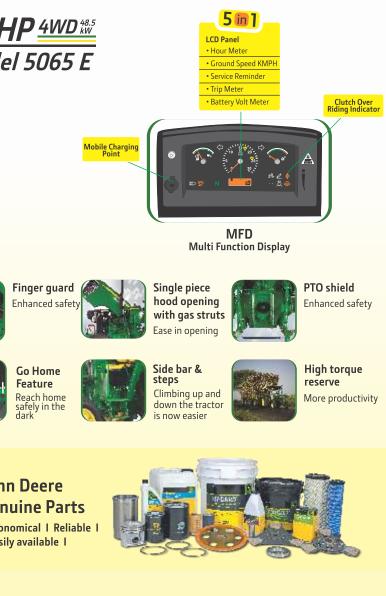

## New 65 HP 4WD 48.5 Model 5065 E

Also available with JDLink<sup>™</sup>

... The Next Generation Tractor Technology

Tilt Steering For operator comfort adjustable up to 25° tilt, with lock latch

Smart Brakes Self adjusting, self equalising, hydraulically actuated, oil immersed disc brakes

Hood Lock

Mobile Charging Point with Holder Zindagi ka Best Decisioŋ!

Do Kadam Aage...

soni E

|                                                                                                                                                                                                            |                                                                                | New                                              |
|------------------------------------------------------------------------------------------------------------------------------------------------------------------------------------------------------------|--------------------------------------------------------------------------------|--------------------------------------------------|
|                                                                                                                                                                                                            | : 68 L                                                                         | <u>65 HP 4</u>                                   |
| ELECTRICAL SYSTEM                                                                                                                                                                                          |                                                                                | Model 50                                         |
|                                                                                                                                                                                                            | : 88 Ah, 12 V battery,<br>40 Amp. alternator,<br>12 V, 2.5 kW starter<br>motor | Would Joo                                        |
| DIMENSIONS AND WEIGHT                                                                                                                                                                                      |                                                                                |                                                  |
| Total weight<br>Wheel base<br>Overall length<br>Overall width<br>Ground clearance<br>Turning radius with brakes                                                                                            | : 2540 kg<br>: 2050 mm<br>: 3590 mm<br>: 1880 mm<br>: 0465 mm<br>: 3528 mm     |                                                  |
| ACCESSORIES*                                                                                                                                                                                               |                                                                                |                                                  |
| • Ballast Weight • Canopy<br>• Drawbar • Wagon Hitch<br>ADDITIONAL FEATURES                                                                                                                                | • Canopy holder                                                                | Finger g                                         |
| <ul> <li>International look</li> <li>Exhaust muffler guard</li> <li>Car type engine ON/OFF</li> <li>Radiator with overflow res</li> <li>Water bottle holder</li> <li>Mobile charging point with</li> </ul> |                                                                                | Go Hom<br>Feature<br>Reach ho<br>safely in t     |
| FACTORY FITTED OPTIONS                                                                                                                                                                                     |                                                                                | dark                                             |
| Roll over protection sturcti<br>with deluxe seat and seat b                                                                                                                                                |                                                                                |                                                  |
| 2WD model is also av                                                                                                                                                                                       | ailable                                                                        | John Deer                                        |
| <b>Note:</b> Some of the options may not I<br>For variants please check with your n                                                                                                                        |                                                                                | Genuine P<br>I Economical I<br>I Easily availabl |
|                                                                                                                                                                                                            |                                                                                |                                                  |